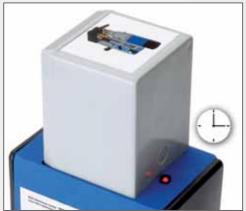

100 % charging capacity already available after 180 minutes

Motor and magnet switch are located centrally and within easy reach.

Replacing the rechargeable battery is quick and easy.

Replacing the rechargeable battery is quick and easy. The battery is charged completely in 180 minutes with the quick-charging station supplied.

The handy and compact machine is particularly well balanced and easy to handle even when drilling horizontally or overhead.