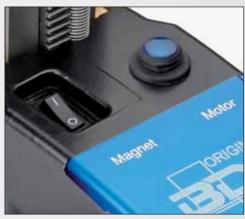

100 % charging capacity already available after 180 minutes

Motor and magnet switch are located centrally and within easy reach.

Replacing the rechargeable battery is quick and easy.