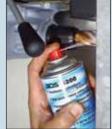

## High-performance grease spray from BDS

For working in difficult positions (overhead and horizontal) and also suitable for alloyed materials. Foam-type spray with very high adhesion force. Advantages: exact dosing of the grease spray and therefore optimum lubrication directly at the drill cut. No drips and splashing, therefore maximum safety on ladders and work platforms.

- ► white adhesive lubricant with corrosion protection and containing PTFE.
- ► Free of PCB, PCT, CFC and chlorine.
- ► Active ingredient: Lithium grease on mineral basis with additives and solvents.
- ► Propellant gas: propane/butane, mandatory identification.

### **GREASE SPRAY BDS 5200**

| ORDER NO. | CONTENT     |  |
|-----------|-------------|--|
| ZHS 400   | 1 x 400 ml  |  |
| ZHS 406   | 6 x 400 ml  |  |
| ZHS 412   | 12 x 400 ml |  |
|           |             |  |