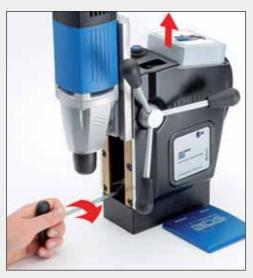

A new Li-Ion rechargeable battery was developed for the AkkuMAB 3000 that supplies the 6.0 Ah required for the enormous capacity of the magnetic core drilling machine.

The slider seals and protects the rechargeable battery unit.

Replacing the rechargeable battery is quick and easy. The battery is charged completely in 180 minutes with the quick-charging station supplied.

The handy and compact machine is particularly well balanced and easy to handle even when drilling horizontally or overhead.