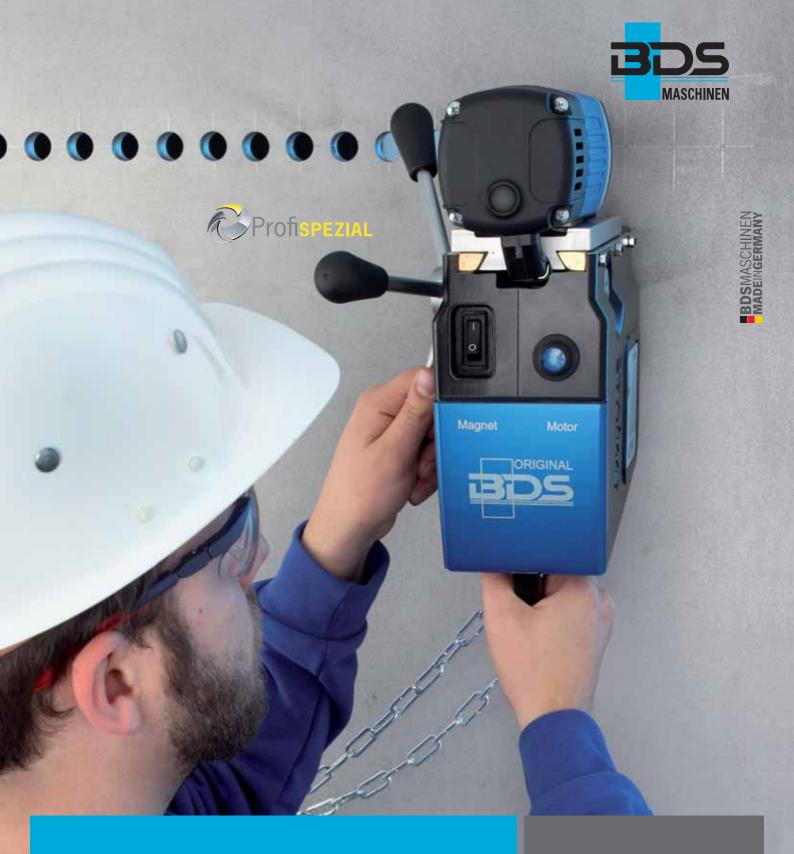

## **ENERGY POLICY TURNAROUND**

The AkkuMAB 3000 is the mobile magnetic core drilling machine for core drills up to  $\emptyset$  30 mm or twist drills up to  $\emptyset$  13 mm. The power is supplied by a high-performance Li-lon rechargeable battery.

# AkkuMAB 3000 - core drilling unplugged.

The magnetic core drilling machine for best possible flexibility and freedom.