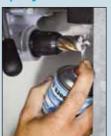

## High-performance grease spray from BDS

For working in difficult positions (overhead and horizontal) and also suitable for alloyed materials. Foam-type spray with very high adhesion force. Advantages: exact dosing of the grease spray and therefore optimum lubrication directly at the drill cut. No drips and splashing, therefore maximum safety on ladders and work platforms.

- ► white adhesive lubricant with corrosion protection and containing PTFE.
- ► Free of PCB, PCT, CFC and chlorine.
- ► Active ingredient: Lithium grease on mineral basis with additives and solvents.
- ► Propellant gas: propane/butane, mandatory identification.

### **GREASE SPRAY BDS 5200**

| ORDER NO. | CONTENT     |  |
|-----------|-------------|--|
| ZHS 400   | 1 x 400 ml  |  |
| ZHS 406   | 6 x 400 ml  |  |
| ZHS 412   | 12 x 400 ml |  |
|           |             |  |