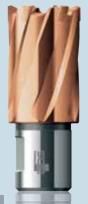

## **BDS** recommends: Hard-Metal Plus series core drill with hard coating.

Our series HKK-P core drills are equipped with hard metal and also have receive an additional wearfree hard coating under plasma. Cutting depth: 30 mm, tool sizes from ø 12 mm to ø 60 mm.

### Hard-Metal PLUS series

| Ø   | ORDER NO.          | Ø  | ORDER NO. |
|-----|--------------------|----|-----------|
| 14  | HKK-P 014          | 23 | HKK-P 023 |
| 15  | HKK-P 015          | 24 | HKK-P 024 |
| 16  | HKK-P 016          | 25 | HKK-P 025 |
| 17  | HKK-P 017          | 26 | HKK-P 026 |
| 18  | HKK-P 018          | 27 | HKK-P 027 |
| 19  | HKK-P 019          | 28 | HKK-P 028 |
| 20  | HKK-P 020          | 29 | HKK-P 029 |
| 21  | HKK-P 021          | 30 | HKK-P 030 |
| 22  | HKK-P 022          |    |           |
| Eje | ctor pin for HKK-P |    | ZAK 075   |
|     |                    |    |           |