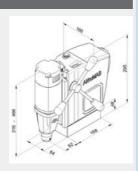

## AkkuMAB 3000

The compact magnetic core drilling system from BDS, developed for mobile use.

| TECHNICAL DATA           | AkkuMAB 3000                               |
|--------------------------|--------------------------------------------|
|                          |                                            |
| ✓ Power:                 | Li-lon rechargeable battery, 36 V – 6,0 Ah |
| 1 Stroke:                | 150 mm                                     |
|                          | 168 x 84 mm                                |
| Weight:                  | 16 kg                                      |
| Direct mount:            | 19 mm Weldon (3/4")                        |
| ☆ Gear stage 1:          | 400 min <sup>-1</sup>                      |
| Short core drill, 30 mm: | 12 – 30 mm                                 |
| Long core drill, 50 mm:  | 12 – 30 mm                                 |
| ■ Twist drill:           | ≤ ø 13 mm                                  |
|                          |                                            |