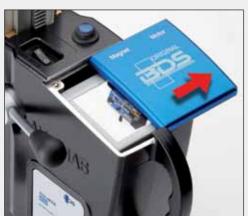

A new Li-Ion rechargeable battery was developed for the AkkuMAB 3000 that supplies the 6.0 Ah required for the enormous capacity of the magnetic core drilling machine.

The slider seals and protects the rechargeable battery unit.

100 % charging capacity already available after 180 minutes

Motor and magnet switch are located centrally and within easy reach.

Replacing the rechargeable battery is quick and easy.

Replacing the rechargeable battery is quick and easy. The battery is charged completely in 180 minutes with the quick-charging station supplied.

The handy and compact machine is particularly well balanced and easy to handle even when drilling horizontally or overhead.