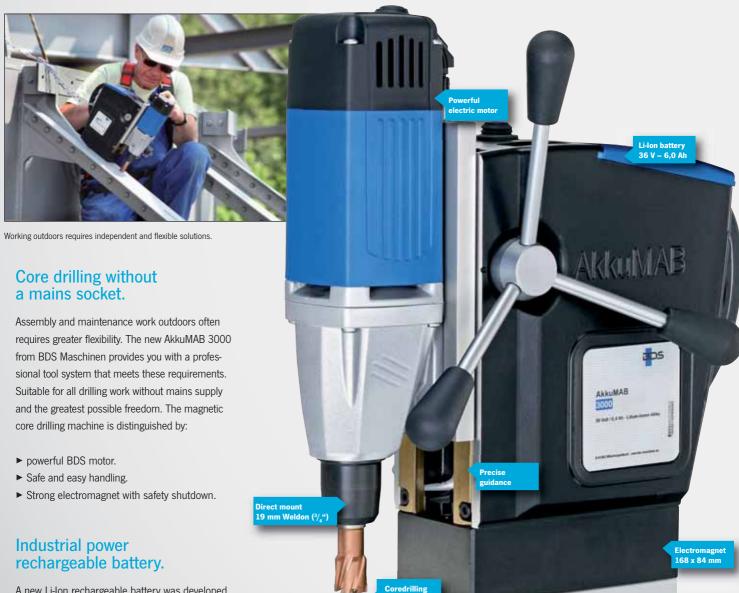

### Greater freedom: up to 40 core drilling / ø 20 mm / 10 mm steel.

The new AkkuMAB 3000 offers all of the uncompromising advantages of professional magnetic core drilling technology from BDS Maschinen together with the greatest possible freedom from stationary power sources.

A new Li-Ion rechargeable battery was developed for the AkkuMAB 3000 that supplies the 6.0 Ah required for the enormous capacity of the magnetic core drilling machine.

The slider seals and protects the rechargeable battery unit.

## 6.0 Ah power in the tank!

This industry-capable battery capacity puts the AkkuMAB 3000 well in front. 6.0 Ah make the power peaks possible that is demanded by the BDS motor. The size and weight of the rechargeable battery are matched exactly to the magnetic core drilling system and integrated completely into the machine body.

## Controlled magnetic force.

The strong BDS electromagnet allows the user to position and control the AkkuMAB 3000 safely. The high magnet holding force guarantees a high degree of work safety. The relief of the user is particularly noticeable when drilling horizontally or overhead. This enables the operator to concentrate fully on the drilling. In addition to other properties, this is also an important advantage that a conventional drilling machine is not able to offer. Electronic control with safety shutdown makes sure that the magnet is supplied with sufficient power. That is an essential point for the high operational safety of the AkkuMAB 3000.

## AkkuMAB 3000

The compact magnetic core drilling system from BDS, developed for mobile use.

| TECHNICAL DATA           | AkkuMAB 3000                               |
|--------------------------|--------------------------------------------|
|                          |                                            |
| ✓ Power:                 | Li-lon rechargeable battery, 36 V – 6,0 Ah |
| 1 Stroke:                | 150 mm                                     |
|                          | 168 x 84 mm                                |
| Weight:                  | 16 kg                                      |
| Direct mount:            | 19 mm Weldon (3/4")                        |
| ☆ Gear stage 1:          | 400 min <sup>-1</sup>                      |
| Short core drill, 30 mm: | 12 – 30 mm                                 |
| Long core drill, 50 mm:  | 12 – 30 mm                                 |
| ■ Twist drill:           | ≤ ø 13 mm                                  |
|                          |                                            |