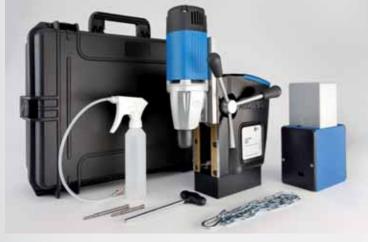

#### AkkuMAB 3000

The complete mobile magnetic core drilling system from BDS in a practical case.

#### **SCOPE OF SUPPLY**

| 1 magnetic core drilling machine |  |  |  |
|----------------------------------|--|--|--|
| incl. rechargeable battery and   |  |  |  |
| charging station                 |  |  |  |
| 1 ZAK 075 + 100 ejector pin      |  |  |  |

1 hard-shell case

1 safety chain

1 SW 4 offset screwdriver

1 SW 6 screwdriver with cross-grip

1 user manual

| BDS Maschinen GmbH      |
|-------------------------|
| Martinstraße 108        |
| D-41063 Mönchengladbach |